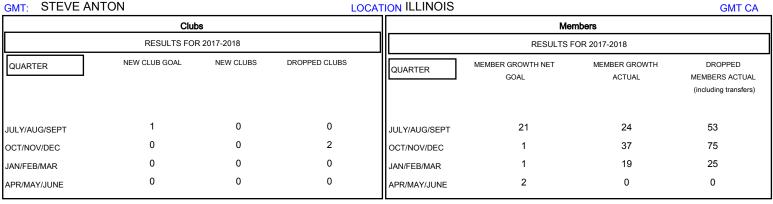

## GMT: STEVE ANTON LOCATION ILLINOIS

DEC

MAY

JUNE

| DROPPED CLUBS: 2 |     | 33 CLUBS OF 61 ADDED 1 OR MORE<br>NEW MEMBERS | GENDER DISTRIBUTION  MALE 1,732 (79.49%)  FEMALE 447 (20.51%) |     |
|------------------|-----|-----------------------------------------------|---------------------------------------------------------------|-----|
| DROPPED MEMBERS  |     |                                               | Women Percentage Fiscal Year Goal: 10%                        |     |
| DECEASED         | 14  | CLICK HERE FOR CUMULATIVE MEMBERSHIP DATA     | TOTAL FAMILY UNIT MEMBERS                                     | 161 |
| CLUB CANCELLED   | 5   |                                               |                                                               | 83  |
| OTHER            | 134 |                                               | FAMILY MEMBERS PAYING HALF  DUES                              |     |
| TOTAL            | 153 |                                               |                                                               |     |