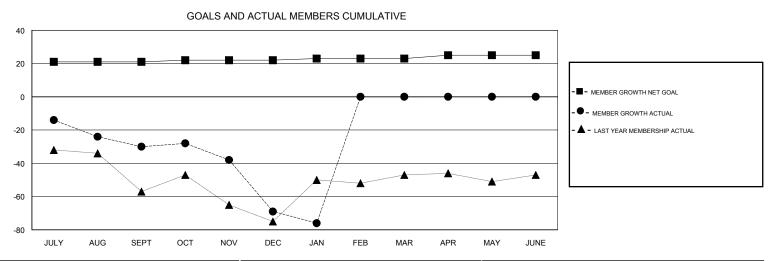

## GMT: STEVE ANTON LOCATION ILLINOIS

DEC

MAY

JUNE

| DROPPED CLUBS: 2 |     | 33 CLUBS OF 61 ADDED 1 OR MORE<br>NEW MEMBERS | GENDER DISTRIBUTION  MALE 1,732 (79.49%)  FEMALE 447 (20.51%) |     |
|------------------|-----|-----------------------------------------------|---------------------------------------------------------------|-----|
| DROPPED MEMBERS  |     |                                               | Women Percentage Fiscal Year Goal: 10%                        |     |
| DECEASED         | 14  | CLICK HERE FOR CUMULATIVE MEMBERSHIP DATA     | TOTAL FAMILY UNIT MEMBERS                                     | 161 |
| CLUB CANCELLED   | 5   |                                               |                                                               | 83  |
| OTHER            | 134 |                                               | FAMILY MEMBERS PAYING HALF  DUES                              |     |
| TOTAL            | 153 |                                               |                                                               |     |